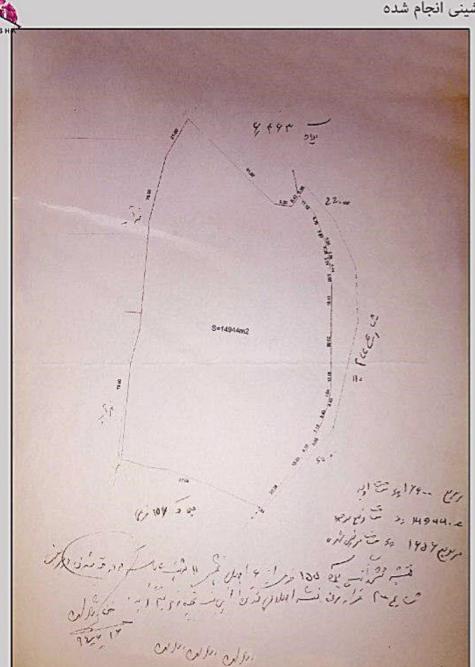

پاسخ آزمایش تست نهایی لوله گاز و مجوز تزریق گاز به خطوط گاز شهرک

پیوست شماره ه

آذرس پستی : مارندر آن ، شهرستان بایلسر ، هادی شهر ، خیابان هادی ۱

COVEAR - COVE - F : JALL

بكبرگ تصویر نقشه عقب نشینی انجام شده مربوط به پلاک ۱۵۵ فرعی از ۶ اصلی بخش ۱۱ ثبت بابلسر به پیوست ارسال خواهشمند است با تائید و ممهور نمودن نقشه ارسالی نظر آن مرجع را در خصوص بلامانع بودن عقب نشینی پلاک فوق به این اداره اعلام فرمائید./