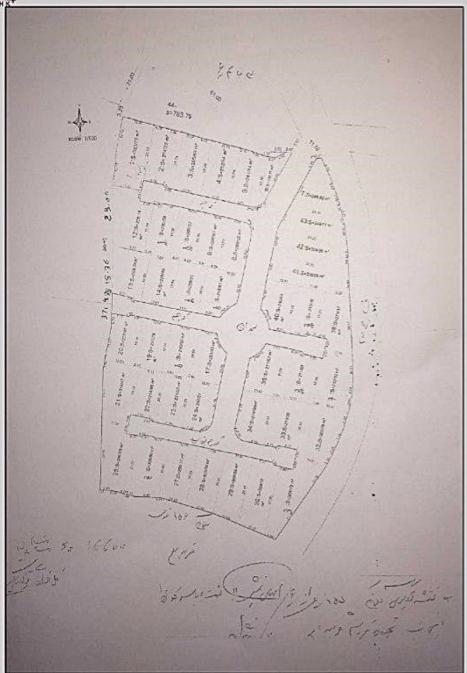

مجتمع ویلایی تمشک بابلسر در زمینی به مساحت اولیه ۱۶۶۰۰ مترمربع (پیوست شماره یک)، شامل ۴۲ قطعه مسکونی و یک قطعه تجاری خدماتی در میان شالیزار های سرسبز شمال، به دور از هیاهوی شهری و فضای سرشار از آرامش بنا گردیده است. این مجموعه پس از گواهی تغییر کاربری و تفکیک (پیوست شماره ۲) از شهرداری نسبت به اجرای تاسیسات زیر بنایی شامل گاز، آب و برق ( بصورت زیرزمینی همراه با پست برق اختصاصی ( قبل از اجرای عملیات ساختمانی گامی اساسی در ایجاد بستری مناسب برای ساخت شهرکی مدرن برداشته است. هم اکنون انتقال خطوط آب،گاز و برق به تمامی خیابانها شهرک انجام شده و هزینه انشعاب برق کنتور واحدها نیز پرداخت گردیده است. (پیوست شماره ۳ و ۹و۵)