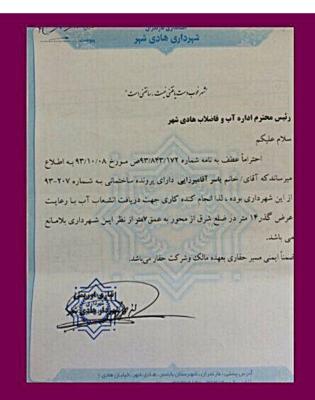

مجتمع ویلایی تمشک بابلسر در زمینی به مساحت اولیه ۱۶۶۰۰ مترمربع (پیوست شماره یک)، شامل ۴۲ قطعه مسکونی و یک قطعه تجاری خدماتی در میان شالیزار های سرسبز شمال، به دور از هیاهوی شهری و فضای سرشار از آرامش بنا گردیده است. این مجموعه پس از گواهی تغییر کاربری و تفکیک (پیوست شماره ۲) از شهرداری نسبت به اجرای تاسیسات زیر بنایی شامل گاز، آب و برق ( بصورت زیرزمینی همراه با پست برق اختصاصی ( قبل از اجرای عملیات ساختمانی گامی اساسی در ایجاد بستری مناسب برای ساخت شهرکی مدرن برداشته است. هم اکنون انتقال خطوط آب،گاز و برق به تمامی خیابانها شهرک انجام شده و هزینه انشعاب برق کنتور واحدها نیز پرداخت گردیده است. (پیوست شماره ۳ و ۹و۵)

پاسخ آزمایش تست نهایی لوله گاز و مجوز تزریق گاز به خطوط گاز شهرک

پیوست شماره ه

آذرس پستی : مارندر آن ، شهرستان بایلسر ، هادی شهر ، خیابان هادی ۱

COVEAR - COVE - F : JALL

بكبرگ تصویر نقشه عقب نشینی انجام شده مربوط به پلاک ۱۵۵ فرعی از ۶ اصلی بخش ۱۱ ثبت بابلسر به پیوست ارسال خواهشمند است با تائید و ممهور نمودن نقشه ارسالی نظر آن مرجع را در خصوص بلامانع بودن عقب نشینی پلاک فوق به این اداره اعلام فرمائید./