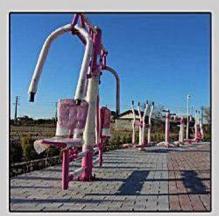

این شهرک دارای بروانه ساخت اخذ شده از شهرداری می باشد. (پیوست شماره ۸)

مجریان مجموعه با احداث پارکی بطول ۲۰۰متر مشرف به نهر آب (حاشیه تندرستی) با امکانات رفاهی، ورزشی و پارک کودک نسبت به تامین فضای سبز عمومی برای ساکنین شهرک اقدام نمودهاند. مجسمه سنگی با طرح نماد خانواده در میدان وسط شهرک به انضمام آبنما، بعلاوه نصب گلدان در دوطرف ورودی هریک از زمینهای تفکیکی، زیبایی خاصی به مشاعات بخشیده است. (تصاویر ۲و۲و۳)