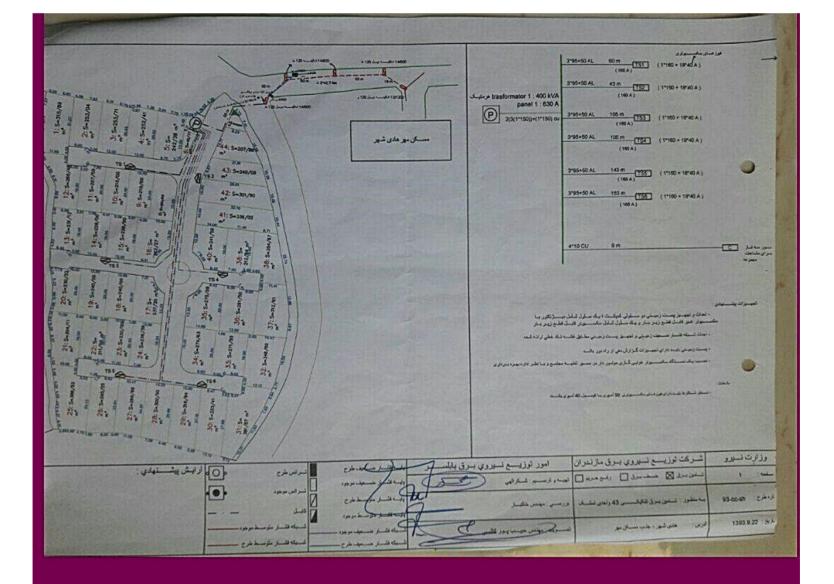

مجتمع ویلایی تمشک بابلسر در زمینی به مساحت اولیه ۱۶۶۰۰ مترمربع (پیوست شماره یک)، شامل ۴۲ قطعه مسکونی و یک قطعه تجاری خدماتی در میان شالیزار های سرسبز شمال، به دور از هیاهوی شهری و فضای سرشار از آرامش بنا گردیده است. این مجموعه پس از گواهی تغییر کاربری و تفکیک (پیوست شماره ۲) از شهرداری نسبت به اجرای تاسیسات زیر بنایی شامل گاز، آب و برق ( بصورت زیرزمینی همراه با پست برق اختصاصی ( قبل از اجرای عملیات ساختمانی گامی اساسی در ایجاد بستری مناسب برای ساخت شهرکی مدرن برداشته است. هم اکنون انتقال خطوط آب،گاز و برق به تمامی خیابانها شهرک انجام شده و هزینه انشعاب برق کنتور واحدها نیز پرداخت گردیده است. (پیوست شماره ۳ و ۹و۵)

مستندات مربوط به زیر ساختهای برق شهرک تمشک

# نقشه برق شهرک تمشک

عدد المرابع المرابعة ورتجلسه موضوع: آزمایش مقاومت ونشتی شبکه شركت ورول قرارداد شماره Just 57 TY ONE DE COLO ف: مشخصات موضوع آزمایش - قطر لوله ۲۲ - طول لوله ۲۲۵ - طول لوله پوند بر اینچ مربع فشار بهره برداری ۴۰ - موقیعت لوله طبق کروکی پیوست ب: آزمایش مقاومت ونشتی ا پوند بر اینج مربع رسانده که س از عملیات تمییزکاری خط لوله فشار داخل شبکه به ساعت در این فشار نگهداشته شد . که در طول مدت مذکور هیچگونه افت فشاری شاهده نگردید