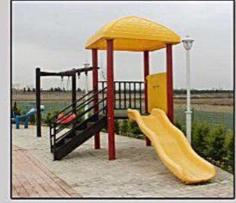

این شهرک دارای بروانه ساخت اخذ شده از شهرداری می باشد. (پیوست شماره ۸)

مجریان مجموعه با احداث پارکی بطول ۲۰۰متر مشرف به نهر آب (حاشیه تندرستی) با امکانات رفاهی، ورزشی و پارک کودک نسبت به تامین فضای سبز عمومی برای ساکنین شهرک اقدام نمودهاند. مجسمه سنگی با طرح نماد خانواده در میدان وسط شهرک به انضمام آبنما، بعلاوه نصب گلدان در دوطرف ورودی هریک از زمینهای تفکیکی، زیبایی خاصی به مشاعات بخشیده است. (تصاویر ۲و۲و۳)