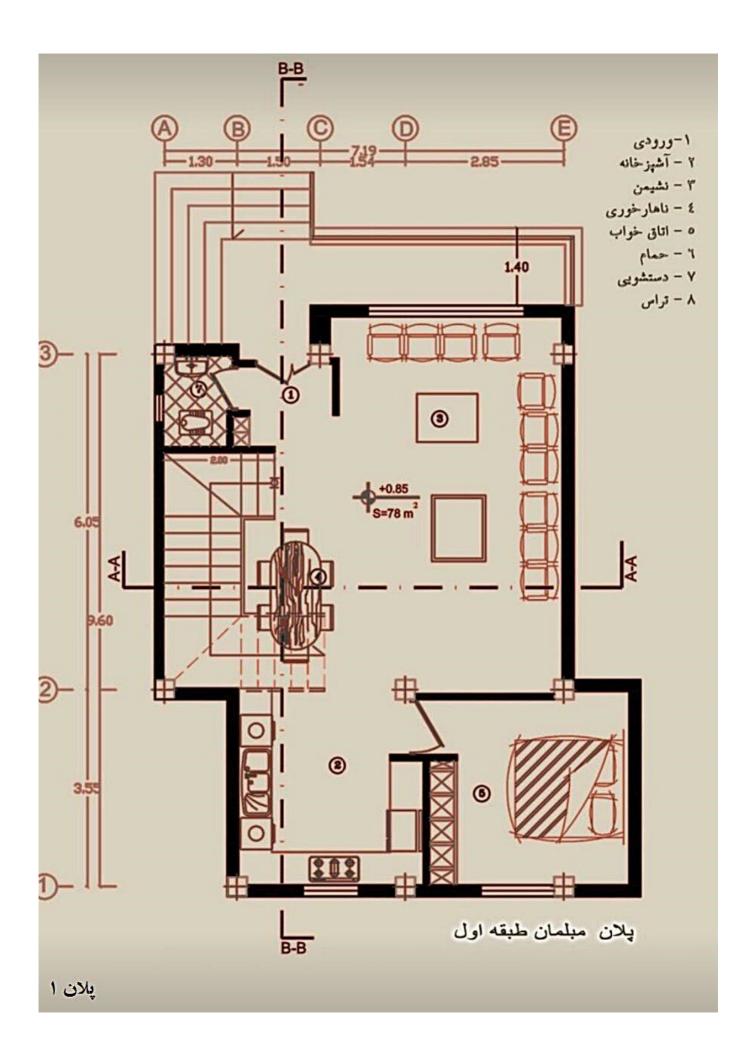

پلان تیپ ۱۲۵ متری دوبلکس که ۸۰ متر طبقه اول و ۴۵ متر در طبقه دوم احداث میگردد. (پلانهای ۱و۲و۳)

Subuil

می میر پارس میر پارس دیت: ۵۰۰۶۲۱

میرداماد ، روبروی بانگ مرکزی ، مجتمع تجاری رز میرداماد ، طبقه ۱۱ ، واحد ۱۱۰۵