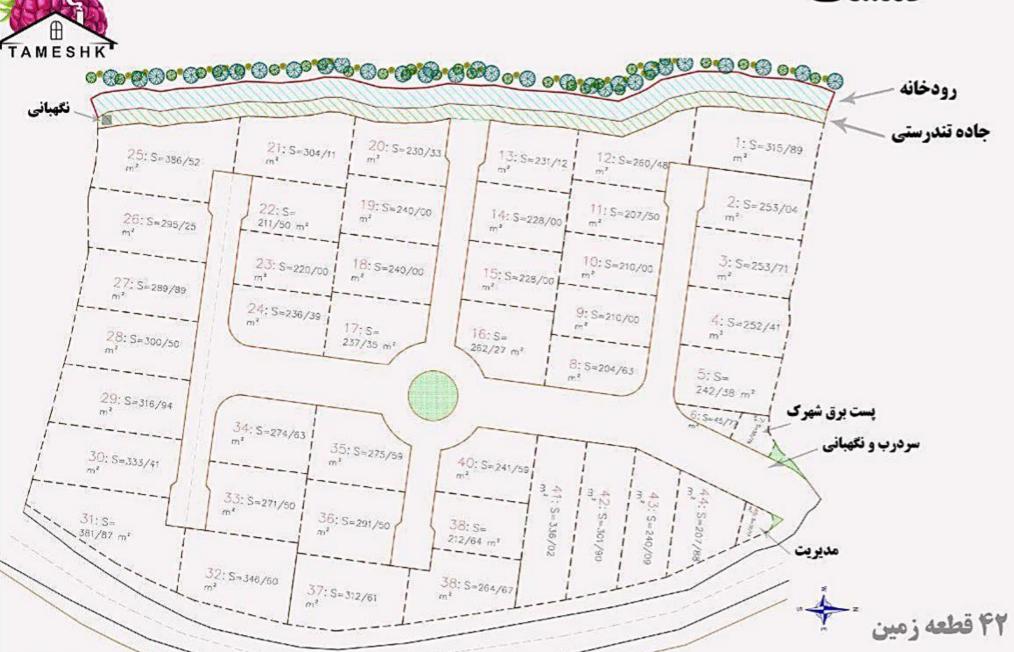

مجتمع ویلایی تمشک بابلسر در زمینی به مساحت اولیه ۱۶۶۰۰ مترمربع (پیوست شماره یک)، شامل ۴۲ قطعه مسکونی و یک قطعه تجاری خدماتی در میان شالیزار های سرسبز شمال، به دور از هیاهوی شهری و فضای سرشار از آرامش بنا گردیده است. این مجموعه پس از گواهی تغییر کاربری و تفکیک (پیوست شماره ۲) از شهرداری نسبت به اجرای تاسیسات زیر بنایی شامل گاز، آب و برق ( بصورت زیرزمینی همراه با پست برق اختصاصی ( قبل از اجرای عملیات ساختمانی گامی اساسی در ایجاد بستری مناسب برای ساخت شهرکی مدرن برداشته است. هم اکنون انتقال خطوط آب،گاز و برق به تمامی خیابانها شهرک انجام شده و هزینه انشعاب برق کنتور واحدها نیز پرداخت گردیده است. (پیوست شماره ۳ و ۹و۵)

پس از تغییر وتحولهای ملکی (پیوست شماره ۶) و اعمال عقب نشینی مدنظر شهرداری در حال حاضر وسعت شهرک ۱۵۰۰۰ مترمربع می باشد. برای کلیه قطعات تفکیکی شهرک، سند مالکیت ششدانگ اخذ گردیده واین شهرک دارای ۴۳ برگ سند مالکیت ششدانگ مجزا یه مساحت ۱۱۴۴ مترمربع و ۳۵۶۰ مترمربع مشاعات می باشد. (پیوست شماره ۷)