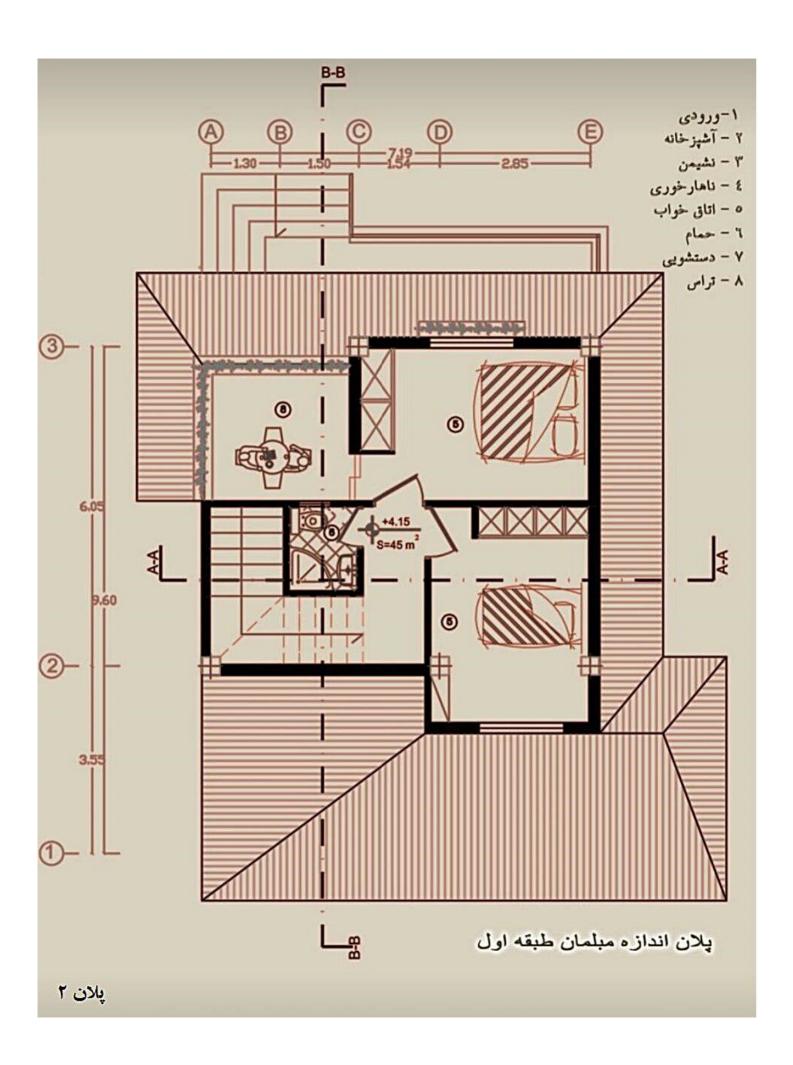

پلان تیپ ۱۲۵ متری دوبلکس که ۸۰ متر طبقه اول و ۴۵ متر در طبقه دوم احداث میگردد. (پلانهای ۱و۲و۳)

Subuil

می میر پارس میر پارس دیت: ۵۰۰۶۲۱

میرداماد ، روبروی بانگ مرکزی ، مجتمع تجاری رز میرداماد ، طبقه ۱۱ ، واحد ۱۱۰۵