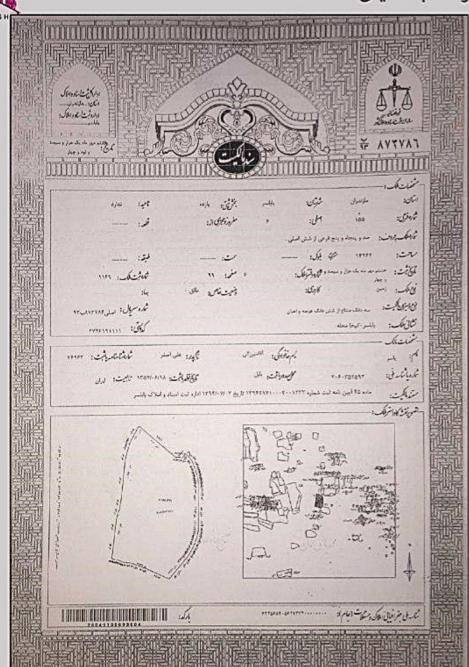

پس از تغییر وتحولهای ملکی (پیوست شماره ۶) و اعمال عقب نشینی مدنظر شهرداری در حال حاضر وسعت شهرک ۱۵۰۰۰ مترمربع می باشد. برای کلیه قطعات تفکیکی شهرک، سند مالکیت ششدانگ اخذ گردیده واین شهرک دارای ۴۳ برگ سند مالکیت ششدانگ مجزا یه مساحت ۱۱۴۴ مترمربع و ۳۵۶۰ مترمربع مشاعات می باشد. (پیوست شماره ۷)

## مجتمع ويلايى قمشك

نمونه سند های تفکیک شده ۶ دانگ