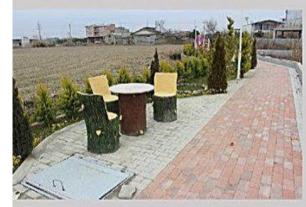

این شهرک دارای بروانه ساخت اخذ شده از شهرداری می باشد. (پیوست شماره ۸)

مجریان مجموعه با احداث پارکی بطول ۲۰۰متر مشرف به نهر آب (حاشیه تندرستی) با امکانات رفاهی، ورزشی و پارک کودک نسبت به تامین فضای سبز عمومی برای ساکنین شهرک اقدام نمودهاند. مجسمه سنگی با طرح نماد خانواده در میدان وسط شهرک به انضمام آبنما، بعلاوه نصب گلدان در دوطرف ورودی هریک از زمینهای تفکیکی، زیبایی خاصی به مشاعات بخشیده است. (تصاویر ۲و۲و۳)

این مجموعه محصور، دارای سردرب ورودی شیک، دفتر مدیریت، روشنایی محوطه و پارک، دوربینهای مدار بسته، نگهبانی ۲۴ ساعته و سرایداری میباشد، زیرسازی مربوط به خیابانهای شهرک انجام شده و شیب خیابانها بگونه ای طراحی شده که آبهای سطحی را بسمت منهول تخیله شهرک هدایت نماید تا بصورت سیستماتیک از سطح شهرک تخلیه گردد. (تصاویر ۱و۹۳)