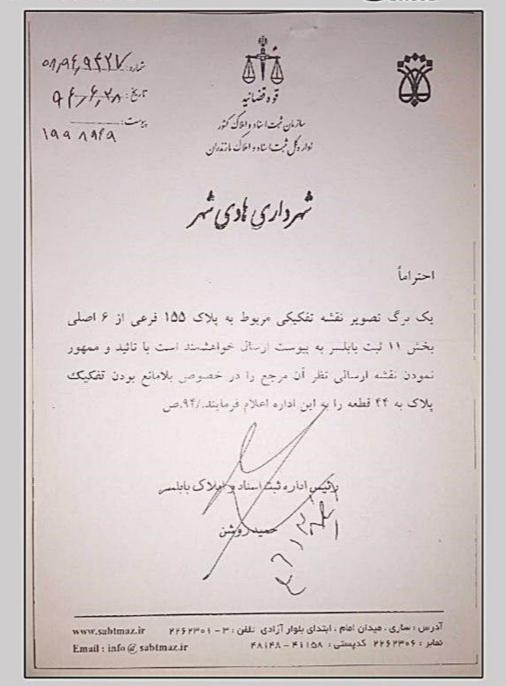

پاسخ آزمایش تست نهایی لوله گاز و مجوز تزریق گاز به خطوط گاز شهرک

پیوست شماره ه

آذرس پستی : مارندر آن ، شهرستان بایلسر ، هادی شهر ، خیابان هادی ۱

COVEAR - COVE - F : JALL

بكبرگ تصویر نقشه عقب نشینی انجام شده مربوط به پلاک ۱۵۵ فرعی از ۶ اصلی بخش ۱۱ ثبت بابلسر به پیوست ارسال خواهشمند است با تائید و ممهور نمودن نقشه ارسالی نظر آن مرجع را در خصوص بلامانع بودن عقب نشینی پلاک فوق به این اداره اعلام فرمائید./