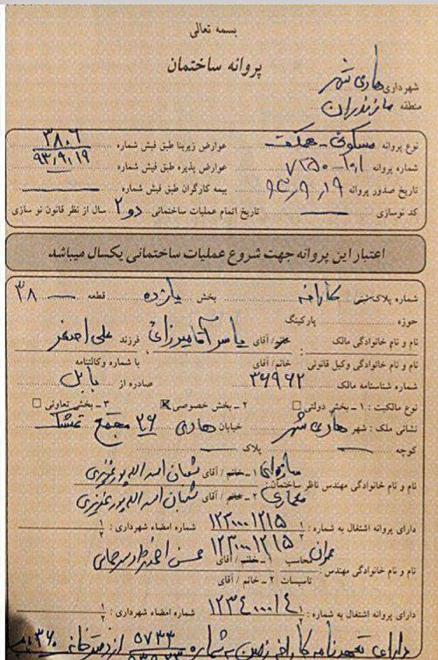

این شهرک دارای بروانه ساخت اخذ شده از شهرداری می باشد. (پیوست شماره ۸)

مجریان مجموعه با احداث پارکی بطول ۲۰۰متر مشرف به نهر آب (حاشیه تندرستی) با امکانات رفاهی، ورزشی و پارک کودک نسبت به تامین فضای سبز عمومی برای ساکنین شهرک اقدام نمودهاند. مجسمه سنگی با طرح نماد خانواده در میدان وسط شهرک به انضمام آبنما، بعلاوه نصب گلدان در دوطرف ورودی هریک از زمینهای تفکیکی، زیبایی خاصی به مشاعات بخشیده است. (تصاویر ۲و۲و۳)