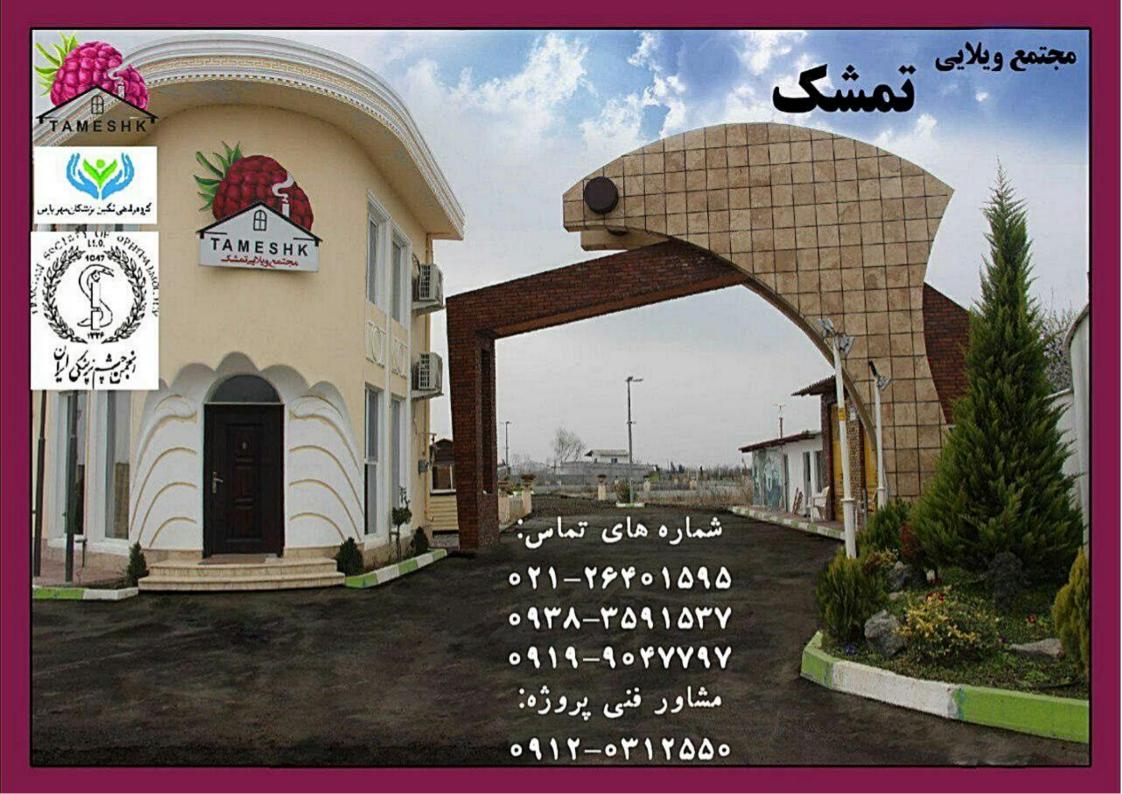

مجتمع ویلایی تمشک بابلسر در زمینی به مساحت اولیه ۱۶۶۰۰ مترمربع (پیوست شماره یک)، شامل ۴۲ قطعه مسکونی و یک قطعه تجاری خدماتی در میان شالیزار های سرسبز شمال، به دور از هیاهوی شهری و فضای سرشار از آرامش بنا گردیده است. این مجموعه پس از گواهی تغییر کاربری و تفکیک (پیوست شماره ۲) از شهرداری نسبت به اجرای تاسیسات زیر بنایی شامل گاز، آب و برق ( بصورت زیرزمینی همراه با پست برق اختصاصی ( قبل از اجرای عملیات ساختمانی گامی اساسی در ایجاد بستری مناسب برای ساخت شهرکی مدرن برداشته است. هم اکنون انتقال خطوط آب،گاز و برق به تمامی خیابانها شهرک انجام شده و هزینه انشعاب برق کنتور واحدها نیز پرداخت گردیده است. (پیوست شماره ۳ و ۹و۵)

این شهرک دارای بروانه ساخت اخذ شده از شهرداری می باشد. (پیوست شماره ۸)

مجریان مجموعه با احداث پارکی بطول ۲۰۰متر مشرف به نهر آب (حاشیه تندرستی) با امکانات رفاهی، ورزشی و پارک کودک نسبت به تامین فضای سبز عمومی برای ساکنین شهرک اقدام نمودهاند. مجسمه سنگی با طرح نماد خانواده در میدان وسط شهرک به انضمام آبنما، بعلاوه نصب گلدان در دوطرف ورودی هریک از زمینهای تفکیکی، زیبایی خاصی به مشاعات بخشیده است. (تصاویر ۲و۲و۳)

این مجموعه محصور، دارای سردرب ورودی شیک، دفتر مدیریت، روشنایی محوطه و پارک، دوربینهای مدار بسته، نگهبانی ۲۴ ساعته و سرایداری میباشد، زیرسازی مربوط به خیابانهای شهرک انجام شده و شیب خیابانها بگونه ای طراحی شده که آبهای سطحی را بسمت منهول تخیله شهرک هدایت نماید تا بصورت سیستماتیک از سطح شهرک تخلیه گردد. (تصاویر ۱و۹۳)

پلان تیپ ۱۲۵ متری دوبلکس که ۸۰ متر طبقه اول و ۴۵ متر در طبقه دوم احداث میگردد. (پلانهای ۱و۲و۳)

Subuil

می میر پارس میر پارس دیت: ۵۰۰۶۲۱

میرداماد ، روبروی بانگ مرکزی ، مجتمع تجاری رز میرداماد ، طبقه ۱۱ ، واحد ۱۱۰۵