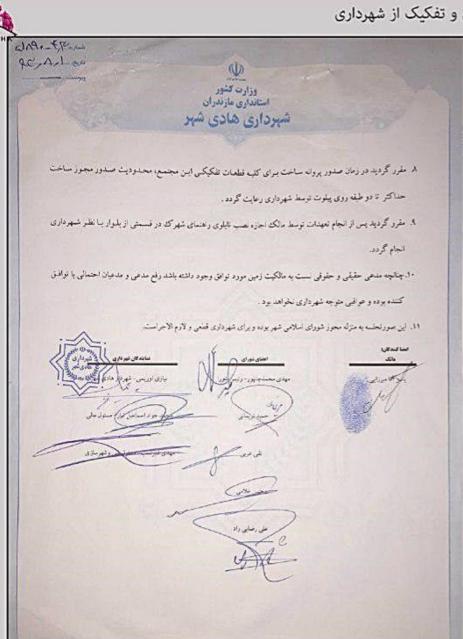

مجتمع ویلایی تمشک بابلسر در زمینی به مساحت اولیه ۱۶۶۰۰ مترمربع (پیوست شماره یک)، شامل ۴۲ قطعه مسکونی و یک قطعه تجاری خدماتی در میان شالیزار های سرسبز شمال، به دور از هیاهوی شهری و فضای سرشار از آرامش بنا گردیده است. این مجموعه پس از گواهی تغییر کاربری و تفکیک (پیوست شماره ۲) از شهرداری نسبت به اجرای تاسیسات زیر بنایی شامل گاز، آب و برق ( بصورت زیرزمینی همراه با پست برق اختصاصی ( قبل از اجرای عملیات ساختمانی گامی اساسی در ایجاد بستری مناسب برای ساخت شهرکی مدرن برداشته است. هم اکنون انتقال خطوط آب،گاز و برق به تمامی خیابانها شهرک انجام شده و هزینه انشعاب برق کنتور واحدها نیز پرداخت گردیده است. (پیوست شماره ۳ و ۹و۵)

پس از تغییر وتحولهای ملکی (پیوست شماره ۶) و اعمال عقب نشینی مدنظر شهرداری در حال حاضر وسعت شهرک ۱۵۰۰۰ مترمربع می باشد. برای کلیه قطعات تفکیکی شهرک، سند مالکیت ششدانگ اخذ گردیده واین شهرک دارای ۴۳ برگ سند مالکیت ششدانگ مجزا یه مساحت ۱۱۴۴ مترمربع و ۳۵۶۰ مترمربع مشاعات می باشد. (پیوست شماره ۷)