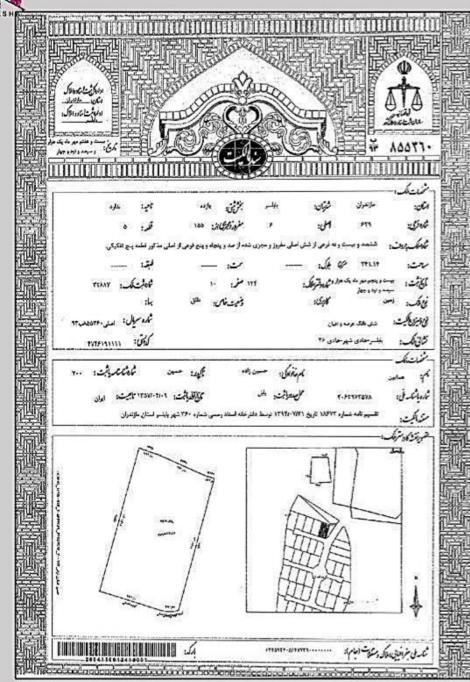

پس از تغییر وتحولهای ملکی (پیوست شماره ۶) و اعمال عقب نشینی مدنظر شهرداری در حال حاضر وسعت شهرک ۱۵۰۰۰ مترمربع می باشد. برای کلیه قطعات تفکیکی شهرک، سند مالکیت ششدانگ اخذ گردیده واین شهرک دارای ۴۳ برگ سند مالکیت ششدانگ مجزا یه مساحت ۱۱۴۴ مترمربع و ۳۵۶۰ مترمربع مشاعات می باشد. (پیوست شماره ۷)

## مجتمع ويلايى قمشك

نمونه سند های تفکیک شده ۶ دانگ