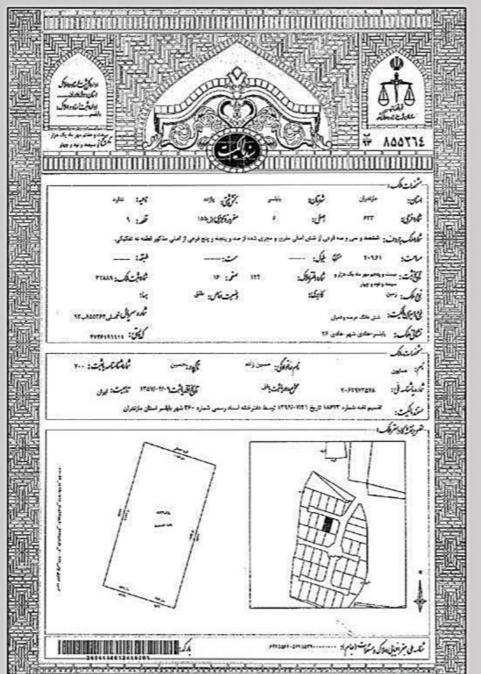

پس از تغییر وتحولهای ملکی (پیوست شماره ۶) و اعمال عقب نشینی مدنظر شهرداری در حال حاضر وسعت شهرک ۱۵۰۰۰ مترمربع می باشد. برای کلیه قطعات تفکیکی شهرک، سند مالکیت ششدانگ اخذ گردیده واین شهرک دارای ۴۳ برگ سند مالکیت ششدانگ مجزا یه مساحت ۱۱۴۴ مترمربع و ۳۵۶۰ مترمربع مشاعات می باشد. (پیوست شماره ۷)

## مجتمع ويلايى قمشك

نمونه سند های تفکیک شده ۶ دانگ