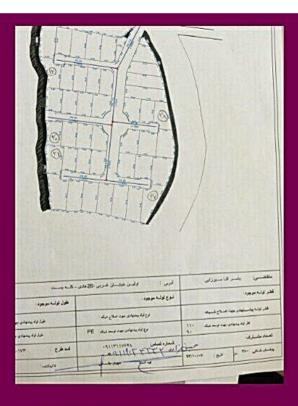

مجتمع ویلایی تمشک بابلسر در زمینی به مساحت اولیه ۱۶۶۰۰ مترمربع (پیوست شماره یک)، شامل ۴۲ قطعه مسکونی و یک قطعه تجاری خدماتی در میان شالیزار های سرسبز شمال، به دور از هیاهوی شهری و فضای سرشار از آرامش بنا گردیده است. این مجموعه پس از گواهی تغییر کاربری و تفکیک (پیوست شماره ۲) از شهرداری نسبت به اجرای تاسیسات زیر بنایی شامل گاز، آب و برق ( بصورت زیرزمینی همراه با پست برق اختصاصی ( قبل از اجرای عملیات ساختمانی گامی اساسی در ایجاد بستری مناسب برای ساخت شهرکی مدرن برداشته است. هم اکنون انتقال خطوط آب،گاز و برق به تمامی خیابانها شهرک انجام شده و هزینه انشعاب برق کنتور واحدها نیز پرداخت گردیده است. (پیوست شماره ۳ و ۹و۵)

پس از تغییر وتحولهای ملکی (پیوست شماره ۶) و اعمال عقب نشینی مدنظر شهرداری در حال حاضر وسعت شهرک ۱۵۰۰۰ مترمربع می باشد. برای کلیه قطعات تفکیکی شهرک، سند مالکیت ششدانگ اخذ گردیده واین شهرک دارای ۴۳ برگ سند مالکیت ششدانگ مجزا یه مساحت ۱۱۴۴ مترمربع و ۳۵۶۰ مترمربع مشاعات می باشد. (پیوست شماره ۷)

مستندات مربوط به زیر ساختهای برق شهرک تمشک

# نقشه برق شهرک تمشک

عدد المرابع المرابعة ورتجلسه موضوع: آزمایش مقاومت ونشتی شبکه شركت ورول قرارداد شماره Just 57 TY ONE DE COLO ف: مشخصات موضوع آزمایش - قطر لوله ۲۲ - طول لوله ۲۲۵ - طول لوله پوند بر اینچ مربع فشار بهره برداری ۴۰ - موقیعت لوله طبق کروکی پیوست ب: آزمایش مقاومت ونشتی ا پوند بر اینج مربع رسانده که س از عملیات تمییزکاری خط لوله فشار داخل شبکه به ساعت در این فشار نگهداشته شد . که در طول مدت مذکور هیچگونه افت فشاری شاهده نگردید