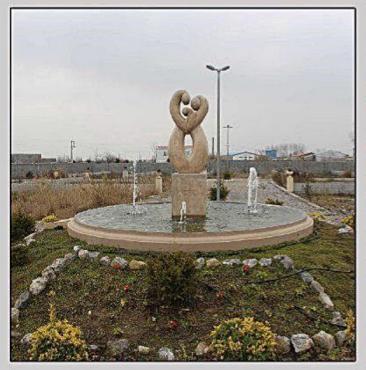

این شهرک دارای بروانه ساخت اخذ شده از شهرداری می باشد. (پیوست شماره ۸)

مجریان مجموعه با احداث پارکی بطول ۲۰۰متر مشرف به نهر آب (حاشیه تندرستی) با امکانات رفاهی، ورزشی و پارک کودک نسبت به تامین فضای سبز عمومی برای ساکنین شهرک اقدام نمودهاند. مجسمه سنگی با طرح نماد خانواده در میدان وسط شهرک به انضمام آبنما، بعلاوه نصب گلدان در دوطرف ورودی هریک از زمینهای تفکیکی، زیبایی خاصی به مشاعات بخشیده است. (تصاویر ۲و۲و۳)