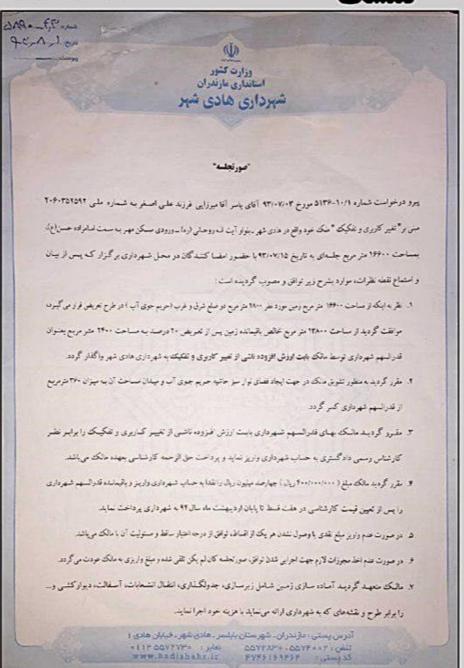

مجتمع ویلایی تمشک بابلسر در زمینی به مساحت اولیه ۱۶۶۰۰ مترمربع (پیوست شماره یک)، شامل ۴۲ قطعه مسکونی و یک قطعه تجاری خدماتی در میان شالیزار های سرسبز شمال، به دور از هیاهوی شهری و فضای سرشار از آرامش بنا گردیده است. این مجموعه پس از گواهی تغییر کاربری و تفکیک (پیوست شماره ۲) از شهرداری نسبت به اجرای تاسیسات زیر بنایی شامل گاز، آب و برق ( بصورت زیرزمینی همراه با پست برق اختصاصی ( قبل از اجرای عملیات ساختمانی گامی اساسی در ایجاد بستری مناسب برای ساخت شهرکی مدرن برداشته است. هم اکنون انتقال خطوط آب،گاز و برق به تمامی خیابانها شهرک انجام شده و هزینه انشعاب برق کنتور واحدها نیز پرداخت گردیده است. (پیوست شماره ۳ و ۹و۵)

پس از تغییر وتحولهای ملکی (پیوست شماره ۶) و اعمال عقب نشینی مدنظر شهرداری در حال حاضر وسعت شهرک ۱۵۰۰۰ مترمربع می باشد. برای کلیه قطعات تفکیکی شهرک، سند مالکیت ششدانگ اخذ گردیده واین شهرک دارای ۴۳ برگ سند مالکیت ششدانگ مجزا یه مساحت ۱۱۴۴ مترمربع و ۳۵۶۰ مترمربع مشاعات می باشد. (پیوست شماره ۷)