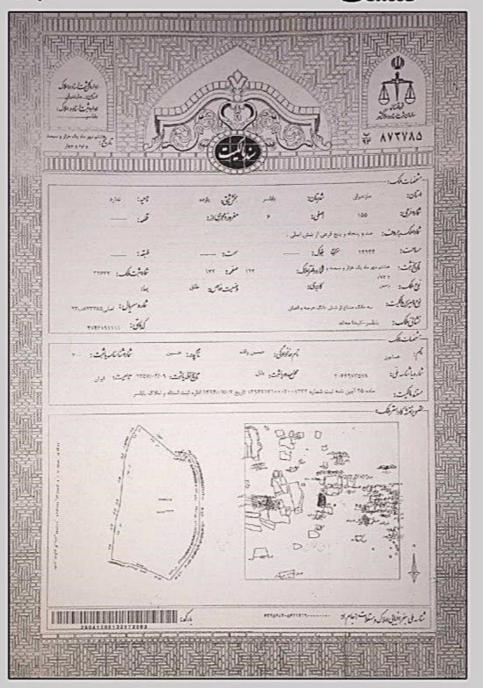

پس از تغییر وتحولهای ملکی (پیوست شماره ۶) و اعمال عقب نشینی مدنظر شهرداری در حال حاضر وسعت شهرک ۱۵۰۰۰ مترمربع می باشد. برای کلیه قطعات تفکیکی شهرک، سند مالکیت ششدانگ اخذ گردیده واین شهرک دارای ۴۳ برگ سند مالکیت ششدانگ مجزا یه مساحت ۱۱۴۴ مترمربع و ۳۵۶۰ مترمربع مشاعات می باشد. (پیوست شماره ۷)

## مجتمع ويلايى قمشك

نمونه سند های تفکیک شده ۶ دانگ